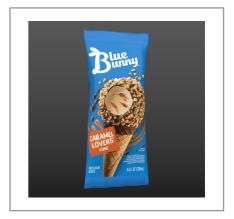

# 197988 - Ice Cream Cone Champ Caramel

Blue Bunny Caramel Lovers Cone features creamy artificially flavored caramel frozen dairy dessert swirled with caramel sauce, dipped in chocolate flavored coating and topped with peanuts, all served in a crunchy sugar cone. Each box contains 24 individually wrapped cones that are 4.6 fluid ounces each, allowing for easy, clean serving and storage. Serve it anywhere people crave a satisfying, portable treat, from concession stands to stadiums and amusement parks. Blue Bunny--We Make Fun! Made by Wells Enterprises, proudly serving ice cream and other frozen treats since 1913.