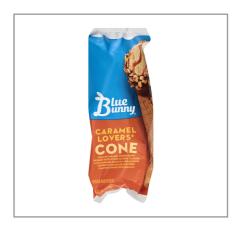

# **Nutrition Facts**

Servings per Container 1Cone(97g) Serving size

Amount per serving alorios

| Calories                 | 310        |
|--------------------------|------------|
| % Dai                    | ily Value* |
| Total Fat 16g            | 21%        |
| Saturated Fat 10g        | 50%        |
| Trans Fat 0g             |            |
| Cholesterol 10mg         | 3%         |
| Sodium 120mg             | 5%         |
| Total Carbohydrate 38g   | 14%        |
| Dietary Fiber 1g         | 4%         |
| Total Sugars 25g         |            |
| Includes 20g Added Sugar | 40%        |
| Protein 5g               | _          |
| Vitamin D 0mcg           | 0%         |
| Calcium 90mg             | 7%         |
| Iron 1.1 mg              | 6%         |
| Potassium 200mg          | 4%         |

<sup>\*</sup> The % Daily Value (DV) tells you how much a nutrient in a serving of food contributes to a daily diet. 2,000 calories a day is used for general nutrition advice.