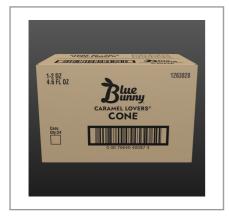

### **Product Specifications**

| Brand      | Manufacturer            |  |  |
|------------|-------------------------|--|--|
| BLUE BUNNY | WELLS ENTERPRISES, INC. |  |  |

| MFG #   | SPC#   | GTIN           | Pack | Pack Desc. |
|---------|--------|----------------|------|------------|
| 1264403 | 197988 | 00070640400874 | 1    | 1/24 CT    |

| Gross Weight | Net Weight | Country of Origin | Kosher | Child Nutrition |
|--------------|------------|-------------------|--------|-----------------|
| 12.6lb       | 6.3lb      | USA               | Yes    | No              |

| Shipping Information |       |        |         |       |            |                      |
|----------------------|-------|--------|---------|-------|------------|----------------------|
| Length               | Width | Height | Volume  | TIxHI | Shelf Life | Storage Temp From/To |
| 12in                 | 8in   | 8.06in | 0.45ft3 | 20x4  | 0DAYS      | 0°F / 32°F           |