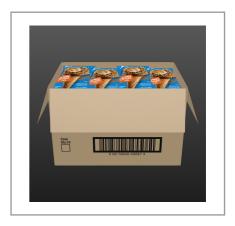

### **Product Specifications**

| Brand      | Manufacturer            |  |  |
|------------|-------------------------|--|--|
| BLUE BUNNY | WELLS ENTERPRISES, INC. |  |  |

| MFG #   | SPC#   | GTIN           | Pack | Pack Desc. |
|---------|--------|----------------|------|------------|
| 1264403 | 197988 | 00070640400874 | 1    | 1/24 CT    |

| Gross Weight | Net Weight | Country of Origin | Kosher | Child Nutrition |
|--------------|------------|-------------------|--------|-----------------|
| 12.6lb       | 6.3lb      | USA               | Yes    | No              |

| Shipping Information |       |        |         |       |            |                      |
|----------------------|-------|--------|---------|-------|------------|----------------------|
| Length               | Width | Height | Volume  | TIxHI | Shelf Life | Storage Temp From/To |
| 12in                 | 8in   | 8.06in | 0.45ft3 | 20x4  | 0DAYS      | 0°F / 32°F           |