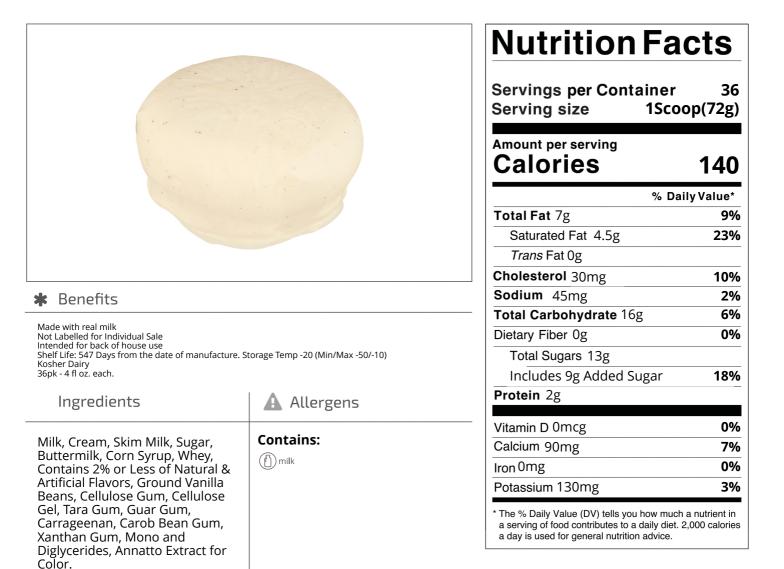

### BLUE BUNNY 198507 - Ice Cream Scoop Vanilla 4.5 Oz

Blue Bunny Scoops Pre-Scooped Vanilla Bean Ice Cream is your go-to premium pre-scooped vanilla bean flavored ice cream, giving operators the ultimate back-of-house efficiency. Save time and labor when building ice cream sundaes, fizzy floats and la mode desserts. Ideal for QSR, college and university, and recreation. Each case contains 36 individually wrapped scoops that are 4 fluid ounces each, allowing for easy, clean serving and storage. Blue Bunny--We Make Fun! Wells Enterprises, proudly serving ice cream and other frozen treats since 1913.

## BLUE BUNNY 198507 - Ice Cream Scoop Vanilla 4.5 Oz

Blue Bunny Scoops Pre-Scooped Vanilla Bean Ice Cream is your go-to premium pre-scooped vanilla bean flavored ice cream, giving operators the ultimate back-of-house efficiency. Save time and labor when building ice cream sundaes, fizzy floats and la mode desserts. Ideal for QSR, college and university, and recreation. Each case contains 36 individually wrapped scoops that are 4 fluid ounces each, allowing for easy, clean serving and storage. Blue Bunny--We Make Fun! Wells Enterprises, proudly serving ice cream and other frozen treats since 1913.

### Nutrition Analysis - By Serving

| Calories             | 140 | Total Fat           | 7g   | Sodium         | 45mg  |
|----------------------|-----|---------------------|------|----------------|-------|
| Protein              | 2   | Trans Fats          | Og   | Calcium        | 90mg  |
| Total Carbohydrates… | 16g | Saturated Fat       | 4.5g | Iron           | 0mg   |
| Sugars               | 13g | Added Sugars        | 9g   | Potassium      | 130mg |
| Dietary Fiber        | Og  | Polyunsaturated Fat | Og   | Zinc           | 0     |
| Lactose              |     | Monounsaturated Fat | Og   | Phosphorus     |       |
| Sucrose              |     | Cholesterol         | 30mg |                |       |
| Vitamin A(IU)•       | 80  | Vitamin D           | 0mcg | Thiamin        |       |
| Vitamin A(RE)        |     | Vitamin E           |      | Niacin         |       |
| Vitamin C            | 0mg | Folate              | 0mg  | Riboflavin     | 0mg   |
| Magnesium            |     | Vitamin B-6         |      | Vitamin B-1 2• |       |
| Monosodium           |     | Sulphites           |      | Nitrates       |       |