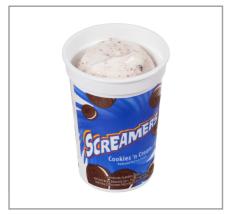

## 198598 - Ice Cream Screamer Cookie Cream Cup

I scream, you scream, we all scream for the Blue Ribbon Classics Screamers Cookies 'N Cream Ice Cream Cup that offers a jumbo serving of wonderfully creamy artificially flavored vanilla reduced fat ice cream loaded with crunchy chocolate cookie pieces. What a treat! Each case contains 12 single serve cups that are 10.0 fluid ounces each, allowing for easy, clean serving and storage. Serve ithis luscious novelty anywhere people crave a satisfying, portable treat, from concession stands to stadiums and amusement parks. Blue Bunny--We Make Fun! Made by Wells Enterprises, proudly serving ice cream and other frozen treats since 1913.

# 198598 - Ice Cream Screamer Cookie Cream Cup

Iscream, you scream, we all scream for the Blue Ribbon Classics Screamers Cookies 'N Cream Ice Cream Cup that offers a jumbo serving of wonderfully creamy artificially flavored vanilla reduced fat ice cream loaded with crunchy chocolate cookie pieces. What a treat! Each case contains 12 single serve cups that are 10.0 fluid ounces each, allowing for easy, clean serving and storage. Serve ithis luscious novelty anywhere people crave a satisfying, portable treat, from concession stands to stadiums and amusement parks. Blue Bunny--We Make Fun! Made by Wells Enterprises, proudly serving ice cream and other frozen treats since 1913.