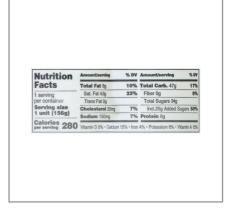

# **Nutrition Facts**

Servings per Container 1Unit(156g) Serving size

Amount per serving Calories

220

| Calonies                 | 200        |
|--------------------------|------------|
| % Da                     | ily Value* |
| Total Fat 8g             | 10%        |
| Saturated Fat 4.5g       | 23%        |
| Trans Fat 0g             |            |
| Cholesterol 25mg         | 8%         |
| Sodium 150mg             | 7%         |
| Total Carbohydrate 47g   | 17%        |
| Dietary Fiber 1g         | 4%         |
| Total Sugars 34g         |            |
| Includes 25g Added Sugar | 50%        |
| Protein 6g               | _          |
|                          |            |
| Vitamin D 0mcg           | 0%         |
| Calcium 220mg            | 17%        |
| Iron 0.8mg               | 4%         |
| Potassium 310mg          | 7%         |

<sup>\*</sup> The % Daily Value (DV) tells you how much a nutrient in a serving of food contributes to a daily diet. 2,000 calories a day is used for general nutrition advice.