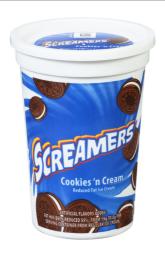

#### **BLUE BUNNY**

## 198598 - Ice Cream Screamer Cookie Cream Cup

I scream, you scream, we all scream for the Blue Ribbon Classics Screamers Cookies 'N Cream Ice Cream Cup that offers a jumbo serving of wonderfully creamy artificially flavored vanilla reduced fat ice cream loaded with crunchy chocolate cookie pieces. What a treat! Each case contains 12 single serve cups that are 10.0 fluid ounces each, allowing for easy, clean serving and storage. Serve ithis luscious novelty anywhere people crave a satisfying, portable treat, from concession stands to stadiums and amusement parks. Blue Bunny--We Make Fun! Made by Wells Enterprises, proudly serving ice cream and other frozen treats since 1913.

# 198598 - Ice Cream Screamer Cookie Cream Cup

Iscream, you scream, we all scream for the Blue Ribbon Classics Screamers Cookies 'N Cream Ice Cream Cup that offers a jumbo serving of wonderfully creamy artificially flavored vanilla reduced fat ice cream loaded with crunchy chocolate cookie pieces. What a treat! Each case contains 12 single serve cups that are 10.0 fluid ounces each, allowing for easy, clean serving and storage. Serve ithis luscious novelty anywhere people crave a satisfying, portable treat, from concession stands to stadiums and amusement parks. Blue Bunny--We Make Fun! Made by Wells Enterprises, proudly serving ice cream and other frozen treats since 1913.