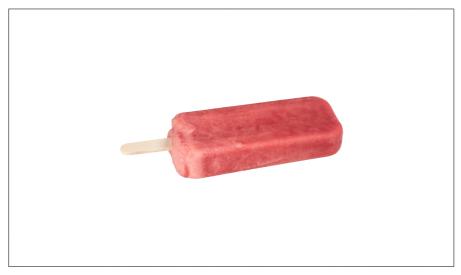

## 199746 - Fruit Bar Strawberry Frozfruit

FrozFruit Chunky Strawberry Gourmet Frozen Fruit Bars are a refreshing, fruity frozen treat great for any time of year. Each case contains 24 individually wrapped bars that are 3.5 fluid ounces each, allowing for easy, clean serving and storage. Smart Snack compliant, based on the USDAS Final Rule for Competitive Foods in Schools, dated July 2016. State requirements may vary. This product meets nutrient standards for entrees or snack foods based on USDA Smart Snacks Product Calculator. Frozefruit Chunky Strawberry bars are made with Real Fruit and high in Vitamin C and are a Fat Free Food with no artificial sweeteners or colors. Blue Bunny We Make Fun. Made by Wells Enterprises, proudly serving ice cream and other frozen dairy desserts since 1913.