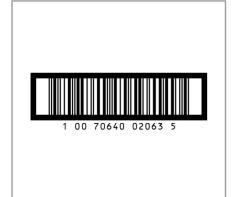

Calcium 10mg

Iron 0mg

| MFG #   | SPC #  | GTIN           | Pack | Pack Desc. |
|---------|--------|----------------|------|------------|
| 1311319 | 199746 | 10070640020635 | 24   | 24/3.5 OZ  |

| Gross Weight Net Weight |        | Country of Origin | Kosher | Child Nutrition |  |
|-------------------------|--------|-------------------|--------|-----------------|--|
| 6.02lb                  | 5.25lb | USA               | Yes    | No              |  |