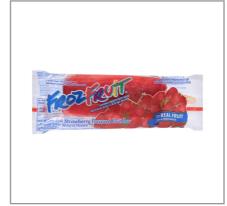

## 199746 - Fruit Bar Strawberry Frozfruit

40%

0%

1%

0%

1%

## 199746 - Fruit Bar Strawberry Frozfruit

FrozFruit Chunky Strawberry Gourmet Frozen Fruit Bars are a refreshing, fruity frozen treat great for any time of year. Each case contains 24 individually wrapped bars that are 3.5 fluid ounces each, allowing for easy, clean serving and storage. Smart Snack compliant, based on the USDAS Final Rule for Competitive Foods in Schools, dated July 2016. State requirements may vary. This product meets nutrient standards for entrees or snack foods based on USDA Smart Snacks Product Calculator. Frozefruit Chunky Strawberry bars are made with Real Fruit and high in Vitamin C and are a Fat Free Food with no artificial sweeteners or colors. Blue Bunny We Make Fun. Made by Wells Enterprises, proudly serving ice cream and other frozen dairy desserts since 1913.