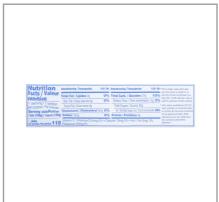

#### Servings per Container 1Bar(105g) Serving size Amount per serving **Calories** 110 % Daily Value\* Total Fat 0g Saturated Fat 0g 0% Trans Fat 0g Cholesterol 0mg 0% Sodium 10mg 0% **Total Carbohydrate 29g** 11% Dietary Fiber 1g 4% Total Sugars 22g

Includes 20g Added Sugar

**Nutrition Facts** 

<sup>\*</sup> The % Daily Value (DV) tells you how much a nutrient in a serving of food contributes to a daily diet. 2,000 calories a day is used for general nutrition advice.

## Nutrition Analysis - By Serving

| Calories 110        |                         | Total Fat           | 0g   | Sodium         | 10mg |
|---------------------|-------------------------|---------------------|------|----------------|------|
| Protein             | 0                       | Trans Fats          | 0g   | Calcium        | 10mg |
| Total Carbohydrates | al Carbohydrates··· 29g |                     | 0g   | Iron           | 0mg  |
| Sugars              | 22g                     | Added Sugars        | 20g  | Potassium      | 50mg |
| Dietary Fiber       | 1g                      | Polyunsaturated Fat | 0g   | Zinc           | 0    |
| Lactose             |                         | Monounsaturated Fat | 0g   | Phosphorus     |      |
| Sucrose             |                         | Cholesterol         | 0mg  |                |      |
| Vitamin A(IU)•      | 1                       | Vitamin D           | 0mcg | Thiamin        |      |
| Vitamin A(RE)       |                         | Vitamin E           |      | Niacin         |      |
| Vitamin C           | 26mg                    | Folate              | 0mg  | Riboflavin     | 0mg  |
| Magnesium           |                         | Vitamin B-6         |      | Vitamin B-1 2• |      |
| Monosodium          |                         | Sulphites           | _    | Nitrates       |      |