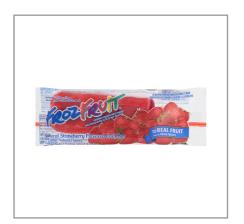

## 199746 - Fruit Bar Strawberry Frozfruit

FrozFruit Chunky Strawberry Gourmet Frozen Fruit Bars are a refreshing, fruity frozen treat great for any time of year. Each case contains 24 individually wrapped bars that are 3.5 fluid ounces each, allowing for easy, clean serving and storage. Smart Snack compliant, based on the USDAS Final Rule for Competitive Foods in Schools, dated July 2016. State requirements may vary. This product meets nutrient standards for entrees or snack foods based on USDA Smart Snacks Product Calculator. Frozefruit Chunky Strawberry bars are made with Real Fruit and high in Vitamin C and are a Fat Free Food with no artificial sweeteners or colors. Blue Bunny We Make Fun. Made by Wells Enterprises, proudly serving ice cream and other frozen dairy desserts since 1913.