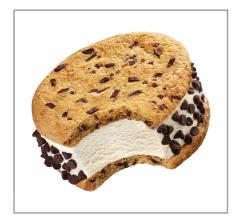

# 199885 - Ice Cream Sandwich Chips Galore

Blue Bunny Chips Galore! Sandwich offers the irresistible combination of vanilla flavored frozen dairy dessert sandwiched between two chocolate chip cookies, rolled in mini chocolate chips. Each case contains 24 individually wrapped round sandwiches that are 4.5 fluid ounces each, allowing for easy, clean serving and storage. Serve it anywhere people crave a satisfying, portable treat: Colleges & Universities, Healthcare, Recreation, Business & Industry, Convenience & Gas. Blue Bunny We Make Fun. Made by Wells Enterprises, proudly serving ice cream and other frozen dairy desserts since 1913.