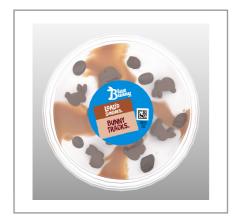

# 199909 - Ice Cream Loaded Sundae Bunny Tracks

It's a Blue Bunny classic flavor, but now in a Sundae. Load'd Sundaes are loaded with tons of toppings and swirls in every spoonful. Never a boring bite! Skip the individual ice cream cups you find at the parlor and try one of these delicious treats  $instead!\ It's\ a\ single\ serve\ ice\ cream\ sundae\ experience\ straight\ from\ your\ freezer.\ What\ are\ you\ waiting\ for?\ Feed\ your\ freezer.$ fun side with tons of toppings and gooey swirls spoon-ready right out of the freezer.

# 199909 - Ice Cream Loaded Sundae Bunny Tracks

It's a Blue Bunny classic flavor, but now in a Sundae. Load'd Sundaes are loaded with tons of toppings and swirls in every spoonful. Never a boring bitel Skip the individual ice cream cups you find at the parlor and try one of these delicious treats instead! It's a single serve ice cream sundae experience straight from your freezer. What are you waiting for? Feed your  $fun \ side \ with \ tons \ of \ toppings \ and \ gooey \ swirls \ spoon-ready \ right \ out \ of \ the \ freezer.$ 