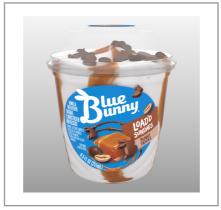

# 199909 - Ice Cream Loaded Sundae Bunny Tracks

It's a Blue Bunny classic flavor, but now in a Sundae. Load'd Sundaes are loaded with tons of toppings and swirls in every spoonful. Never a boring bite! Skip the individual ice cream cups you find at the parlor and try one of these delicious treats  $instead!\ It's\ a\ single\ serve\ ice\ cream\ sundae\ experience\ straight\ from\ your\ freezer.\ What\ are\ you\ waiting\ for?\ Feed\ your\ freezer.$ fun side with tons of toppings and gooey swirls spoon-ready right out of the freezer.

#### \* Benefits

Delicious Flavor: Soft vanilla frozen dairy dessert perfectly blended with caramel and fudge swirls, with chocolaty covered peanuts and chocolaty peanut butter bunnies in every bite Quality Ingredients: High-quality ingredients go into every one of our unique and delicious flavors How to Enjoy: Best enjoyed by the spoonful straight out of the container Package Size: 1 - 8.5 fl ounce cup Fun Ice Cream Facts: Did you know it takes an average of 50 licks to eat an ice cream cone? Go ahead, see for yourself! 1dz - 8.5 fl oz. each.