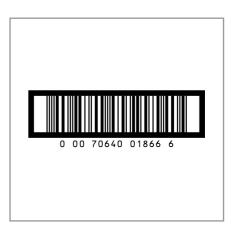

#### **Product Specifications**

| Brand      | Manufacturer            |
|------------|-------------------------|
| BLUE BUNNY | WELLS ENTERPRISES, INC. |

| MFG #   | SPC#   | GTIN           | Pack | Pack Desc. |
|---------|--------|----------------|------|------------|
| 1200094 | 199909 | 00070640018666 | 12   | 12/8.5 OZ  |