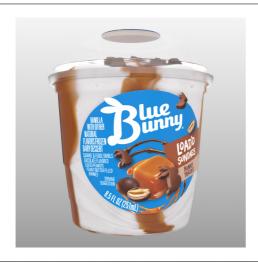

# 199909 - Ice Cream Loaded Sundae Bunny Tracks

It's a Blue Bunny classic flavor, but now in a Sundae. Load'd Sundaes are loaded with tons of toppings and swirls in every spoonful. Never a boring bite! Skip the individual ice cream cups you find at the parlor and try one of these delicious treats  $instead!\ It's\ a\ single\ serve\ ice\ cream\ sundae\ experience\ straight\ from\ your\ freezer.\ What\ are\ you\ waiting\ for?\ Feed\ your\ freezer.$ fun side with tons of toppings and gooey swirls spoon-ready right out of the freezer.

# 199909 - Ice Cream Loaded Sundae Bunny Tracks

It's a Blue Bunny classic flavor, but now in a Sundae. Load'd Sundaes are loaded with tons of toppings and swirls in every spoonful. Never a boring bitel Skip the individual ice cream cups you find at the parlor and try one of these delicious treats instead! It's a single serve ice cream sundae experience straight from your freezer. What are you waiting for? Feed your  $fun \ side \ with \ tons \ of \ toppings \ and \ gooey \ swirls \ spoon-ready \ right \ out \ of \ the \ freezer.$ 