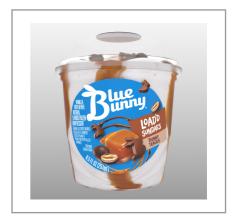

# 199909 - Ice Cream Loaded Sundae Bunny Tracks

It's a Blue Bunny classic flavor, but now in a Sundae. Load'd Sundaes are loaded with tons of toppings and swirls in every spoonful. Never a boring bitel Skip the individual ice cream cups you find at the parlor and try one of these delicious treats instead! It's a single serve ice cream sundae experience straight from your freezer. What are you waiting for? Feed your  $fun \ side \ with \ tons \ of \ toppings \ and \ gooey \ swirls \ spoon-ready \ right \ out \ of \ the \ freezer.$ 