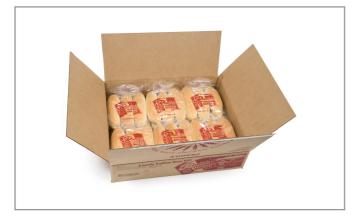

| Iron          | 2mg   |
| Sugars              | 1g  | Added Sugars        | 1g   | Potassium     | 40mg  |
| Dietary Fiber       | 1g  | Polyunsaturated Fat | 1g   | Zinc          | 0     |
| Lactose             |     | Monounsaturated Fat | 0g   | Phosphorus    |       |
| Sucrose             |     | Cholesterol         | 0mg  |               |       |
| Vitamin A(IU)•      | 0   | Vitamin D           | 0mcg | Thiamin       |       |
| Vitamin A(RE)       |     | Vitamin E           |      | Niacin        |       |
| Vitamin C           | 3mg | Folate              | 50mg | Riboflavin    | 0mg   |
| Magnesium           |     | Vitamin B-6         |      | Vitamin B-12• |       |
| Monosodium          |     | Sulphites           |      | Nitrates      |       |

# Additional Images