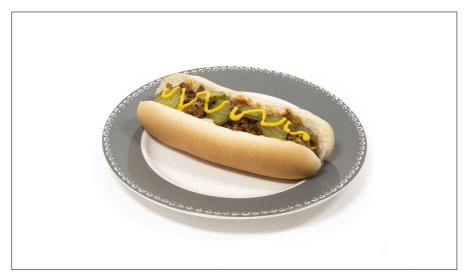

### 200088 - Bread Hoagie Solid Baked 8 9 Inch S/O

## 200088 - Bread Hoagie Solid Baked 8 9 Inch S/O

This hoagie has an elastic crust and mild tangy flavor that contributes to its unique flavor profile. The airy crumb is excellent for a variety of toppings and uses such as a hot beef sandwich.