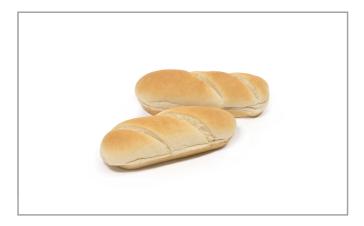

### 200089 - Bread Hoagie Sourdough Sliced 6 7 Inch

The sour dough hoagie has a chewy, golden crust and a tender, moist interior. With just the perfect balance of sour and yeasty tones, these are great compliment to sausages.

## 200089 - Bread Hoagie Sourdough Sliced 6 7 Inch

The sour dough hoagie has a chewy, golden crust and a tender, moist interior. With just the perfect balance of sour and yeasty tones, these are great compliment to sausages.