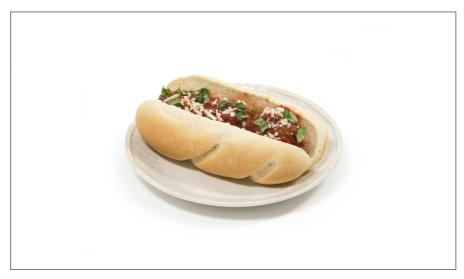

### 200089 - Bread Hoagie Sourdough Sliced 6 7 Inch

The sour dough hoagie has a chewy, golden crust and a tender, moist interior. With just the perfect balance of sour and yeasty tones, these are great compliment to sausages.

## 200089 - Bread Hoagie Sourdough Sliced 6 7 Inch

The sour dough hoagie has a chewy, golden crust and a tender, moist interior. With just the perfect balance of sour and yeasty tones, these are great compliment to sausages.