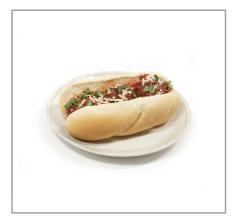

## 200092 - Bread Hoagie Sourdough Solid 6 7" S/O

The thick, golden brown crust of this tangy hoagie adds dimension to its flavor profile. A tight, airy crumb and elastic crust add great texture to any application, including a Merguez sandwich.