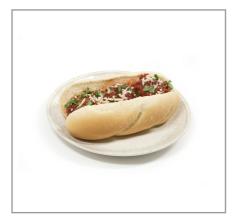

Rotella's breads and rolls are meticulously crafted with rigorous quality control, guaranteeing consistent flavor and quality. Frozen until ready for use with a shelf life of 365 days.

The sour dough hoagie has a chewy, golden crust and a tender, moist interior making it a great compliment to any

sausage. The tight crumb of this mildly tangy hoagie contributes to its function with abundant toppings.

# 200092 - Bread Hoagie Sourdough Solid 6 7" S/O

The thick, golden brown crust of this tangy hoagie adds dimension to its flavor profile. A tight, airy crumb and elastic crust add great texture to any application, including a Merguez sandwich.