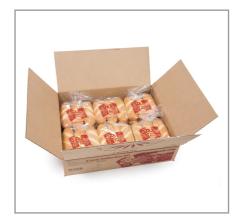

### Handling Suggestions

Case items contain plastic bag packages. Keep FROZEN at -15 to -5 degrees Fahrenheit for up to 365 days. Thawed product should be kept at room temperature.

| Shipping Information |         |        |         |       |            |                      |  |
|----------------------|---------|--------|---------|-------|------------|----------------------|--|
| Length               | Width   | Height | Volume  | TIxHI | Shelf Life | Storage Temp From/To |  |
| 24.25in              | 19.75in | 5.87in | 1.63ft3 | 4x13  | 270DAYS    | 0°F / 32°F           |  |