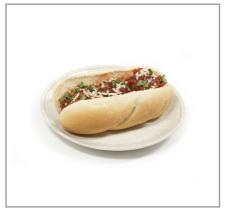

Rotella's breads and rolls are meticulously crafted with rigorous quality control, guaranteeing consistent flavor and quality. Frozen until ready for use with a shelf life of 365 days.

The sour dough hoagie has a chewy, golden crust and a tender, moist interior making it a great compliment to any

sausage. The tight crumb of this mildly tangy hoagie contributes to its function with abundant toppings.

# 200092 - Bread Hoagie Sourdough Solid 6 7" S/O

The thick, golden brown crust of this tangy hoagie adds dimension to its flavor profile. A tight, airy crumb and elastic crust add great texture to any application, including a Merguez sandwich.