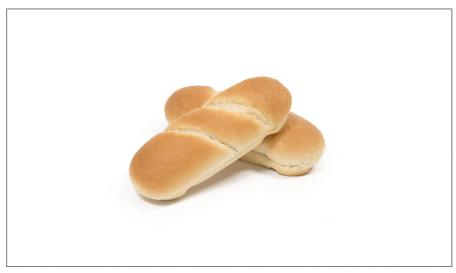

# 200092 - Bread Hoagie Sourdough Solid 6 7" S/O

The thick, golden brown crust of this tangy hoagie adds dimension to its flavor profile. A tight, airy crumb and elastic crust add great texture to any application, including a Merguez sandwich.