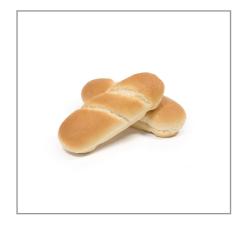

Rotella's breads and rolls are meticulously crafted with rigorous quality control, guaranteeing consistent flavor and quality. Frozen until ready for use with a shelf life of 365 days.

The sour dough hoagie has a chewy, golden crust and a tender, moist interior making it a great compliment to any

sausage. The tight crumb of this mildly tangy hoagie contributes to its function with abundant toppings.

# 200092 - Bread Hoagie Sourdough Solid 6 7" S/O

The thick, golden brown crust of this tangy hoagie adds dimension to its flavor profile. A tight, airy crumb and elastic crust add great texture to any application, including a Merguez sandwich.