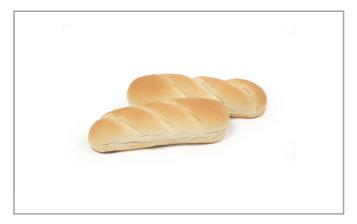

### 200151 - Bread Hoagie Solid White 8.5 Inch S/O

An extra large hoagie with the yeasty flavor of a traditional Italian bread and a tight crumb that is excellent for toasted and fresh subs.

## 200151 - Bread Hoagie Solid White 8.5 Inch S/O

An extra large hoagie with the yeasty flavor of a traditional Italian bread and a tight crumb that is excellent for toasted and fresh subs.