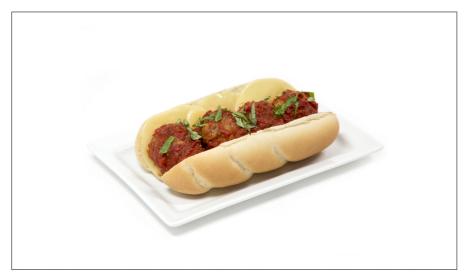

### 200151 - Bread Hoagie Solid White 8.5 Inch S/O

An extra large hoagie with the yeasty flavor of a traditional Italian bread and a tight crumb that is excellent for toasted and fresh subs.

## 200151 - Bread Hoagie Solid White 8.5 Inch S/O

An extra large hoagie with the yeasty flavor of a traditional Italian bread and a tight crumb that is excellent for toasted and fresh subs.