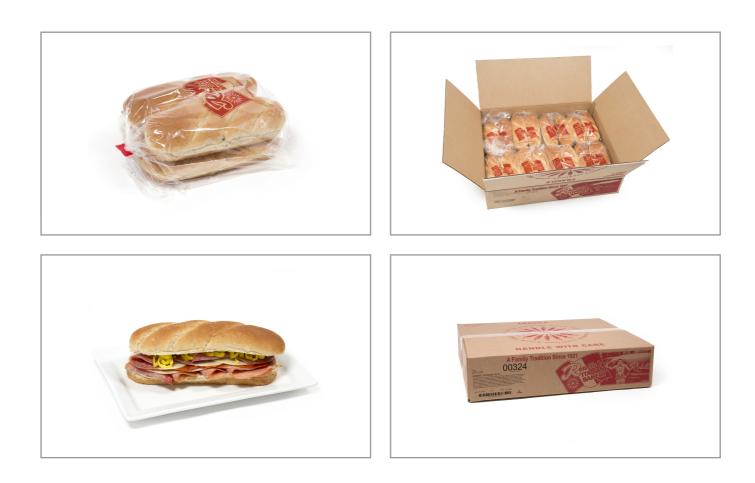

## ROTELLA 200152 - Bread Hoagie Solid Scored 8.5" S/O

The airy crumb and rich milled wheat flavor add excellent dimension to this large hoagie. The golden brown crust and crunchy bite of wheat berries is perfect for extra large hoagie sandwiches like Meatball Provolone.

### ROTELLA 200152 - Bread Hoagie Solid Scored 8.5" S/O

The airy crumb and rich milled wheat flavor add excellent dimension to this large hoagie. The golden brown crust and crunchy bite of wheat berries is perfect for extra large hoagie sandwiches like Meatball Provolone.

#### Handling Suggestions

Enzymes, Ascorbic Acid

Case items contain plastic bag packages. Keep FROZEN at -15 to -5 degrees Fahrenheit for up to 365 days. Thawed product should be kept at room temperature.