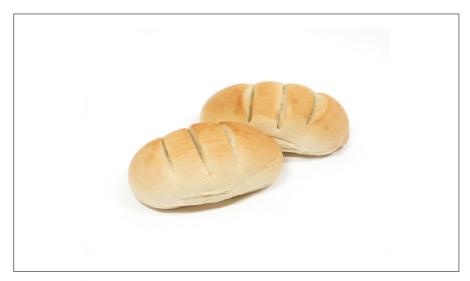

#### 200155 - Bread \*Disc\* Mini Loaf Scored 5"

Rotella's Scored Mini Loaves have a robust yeasty aroma and dense crumb. The thick crust and hearty flavor are excellent for a pork belly sandwich with chimichurri sauce.

# 200155 - Bread \*Disc\* Mini Loaf Scored 5"

Rotella's Scored Mini Loaves have a robust yeasty aroma and dense crumb. The thick crust and hearty flavor are excellent for a pork belly sandwich with chimichurri sauce.