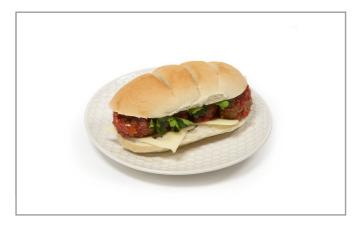

#### 200155 - Bread \*Disc\* Mini Loaf Scored 5"

Rotella's Scored Mini Loaves have a robust yeasty aroma and dense crumb. The thick crust and hearty flavor are excellent for a pork belly sandwich with chimichurri sauce.

# 200155 - Bread \*Disc\* Mini Loaf Scored 5"

Rotella's Scored Mini Loaves have a robust yeasty aroma and dense crumb. The thick crust and hearty flavor are excellent for a pork belly sandwich with chimichurri sauce.