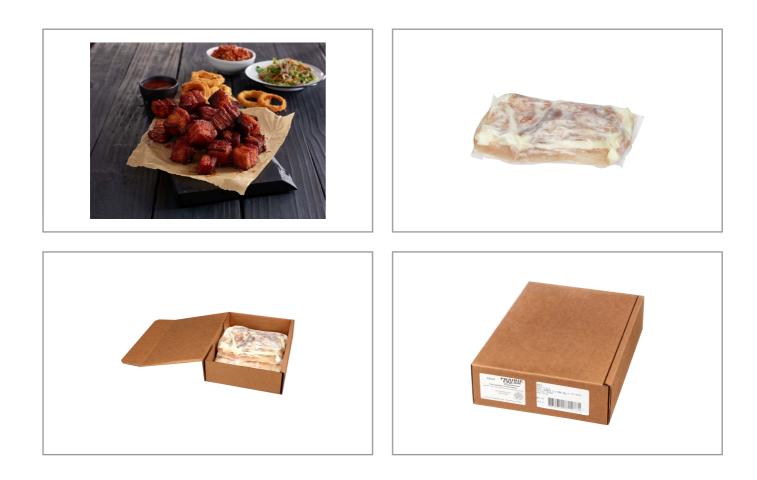

# 200244 - Pork Belly Sous Vide Cooked Vp

Fully-cooked sous vide pork belly. Easy to reheat and saves valuable back of house time. Pork belly brings bold flavor to cuisine styles varying from Asian-inspired sliced pork belly to the increasingly popular BBQ pork belly burnt ends.

## Serving Suggestions

Cut into belly burnt ends. Slice and serve on a pretzel roll for a delicious sandwich option.

## Additional Images