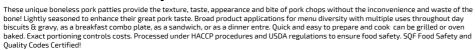

#### Serving Suggestions

With biscuits and gravy. With eggs and hash browns for a breakfast combo plate. On a roll with fixings and fries for a hot sandwich plate. With rice and salad or fruit for a light plate luncheon. With mashed potatoes and gravy for a hearty homestyle supper. With vegetables and a dinner roll for a lighter entre. With various sauces for dinner entres like Bavarian Pork Chops, Caribbean Glazed Pork Chops, and Pork Paprikash.