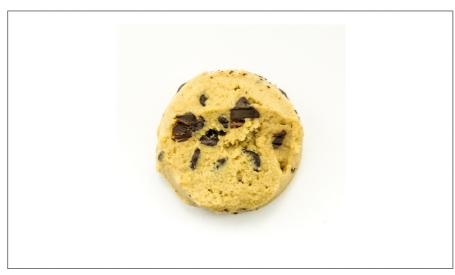

# 200738 - Cookie Dough Chocolate Chip S/O

#1 All-time favorite, made with yummy semi-sweet chocolate chips!

# Serving Suggestions

Serve warm, fresh out of the oven for mouth-watering homemade taste! Make signature desserts such as cookie truffles, cookie tacos, and cookie skillet desserts!