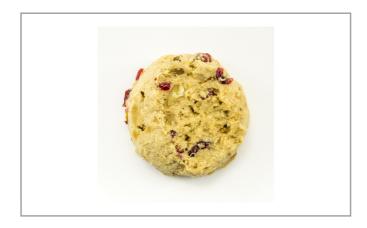

| 1mg   |
| Sugars              | 15g | Added Sugars        |      | Potassium      | 54mg  |
| Dietary Fiber       | 1g  | Polyunsaturated Fat |      | Zinc           |       |
| Lactose             |     | Monounsaturated Fat |      | Phosphorus     |       |
| Sucrose             |     | Cholesterol         | 10mg |                |       |
| Vitamin A(IU)•      |     | Vitamin D           | 0mcg | Thiamin        |       |
| Vitamin A(RE)       |     | Vitamin E           |      | Niacin         |       |
| Vitamin C           |     | Folate              |      | Riboflavin     |       |
| Magnesium           |     | Vitamin B-6         |      | Vitamin B-1 2• |       |
| Monosodium          |     | Sulphites           |      | Nitrates       |       |

## Additional Images