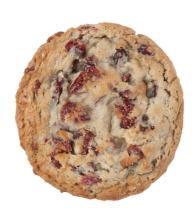

### 200748 - Cookie Dough Oat Cranberry Walnut

Just the right blend of all natural hearty oatmeal, tart cranberries and crunchy walnuts!