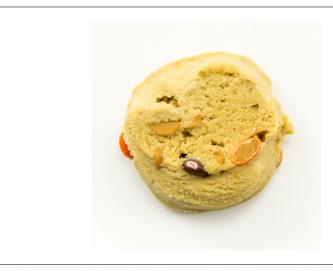

### 200762 - Cookie Dough Peanut Butter W/ Reeses S/O

A perfect blend of our chewy peanut butter cookie with colorful REESES PIECES and peanut butter chips!

## 200762 - Cookie Dough Peanut Butter W/ Reeses S/O

A perfect blend of our chewy peanut butter cookie with colorful REESES PIECES and peanut butter chips!