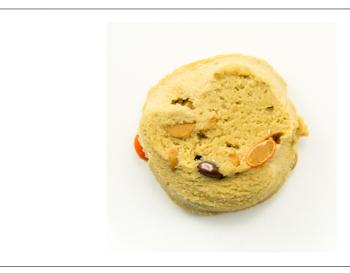

### 200762 - Cookie Dough Peanut Butter W/ Reeses S/O

A perfect blend of our chewy peanut butter cookie with colorful REESES PIECES and peanut butter chips!

## 200762 - Cookie Dough Peanut Butter W/ Reeses S/O

A perfect blend of our chewy peanut butter cookie with colorful REESES PIECES and peanut butter chips!