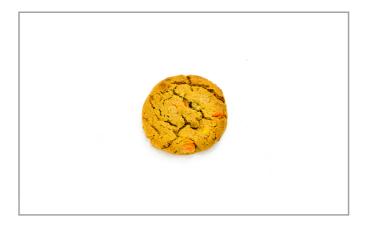

### 200762 - Cookie Dough Peanut Butter W/ Reeses S/O

A perfect blend of our chewy peanut butter cookie with colorful REESES PIECES and peanut butter chips!

## 200762 - Cookie Dough Peanut Butter W/ Reeses S/O

A perfect blend of our chewy peanut butter cookie with colorful REESES PIECES and peanut butter chips!