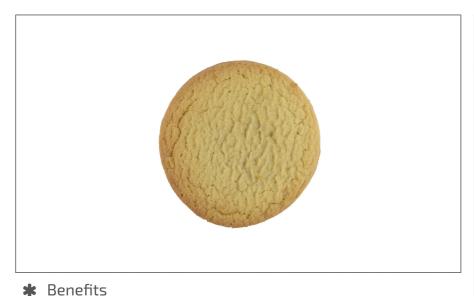

## Ingredients

ENRICHED WHEAT FLOUR (WHEAT FLOUR, MALTED BARLEY FLOUR, NIACIN, REDUCED IRON, THIAMINE MONONITRATE, RIBOFLAVIN, FOLIC ACID), SUGAR, MARGARINE (PALM OIL, WATER, SALT, MONO AND DIGLYCERIDES, SOY LECITHIN, SODIUM BENZOATE [PRESERVATIVE], ARTIFICIAL FLAVOR, BETA-CAROTENE [COLOR], VITAMIN A PALMITATE), WHEAT FLOUR, SHORTENING (PALM OIL), WATER, CONTAINS LESS THAN 2% OF BAKING SODA, EGGS, NATURAL AND ARTIFICIAL FLAVORS, SALT. CONTAINS: WHEAT, EGGS, MILK, SOY. Manufactured on equipment that also processes products containing peanuts/tree nuts. products containing peanuts/tree nuts

Allergens

### **Contains:**

eggs (i) milk (soy (stylen) wheat

(S) peanuts (F) tree nuts





### Free From:







# **Nutrition Facts**

Servings per Container 1Cookie (57g) Serving size

# **Amou