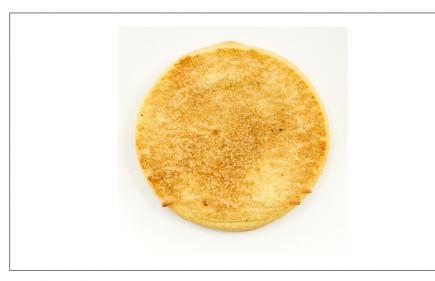

### \* Benefits

### Ingredients

ENRICHED WHEAT FLOUR (WHEAT FLOUR, MALTED BARLEY FLOUR, NIACIN, REDUCED IRON, THIAMINE MONONITRATE, RIBOFLAVIN, FOLIC ACID), SUGAR, BUTTER (CREAM, SALT, NATURAL FLAVORING), MARGARINE (PALM OIL, WATER, SALT, MONO AND DIGLYCERIDES, SOY LECITHIN, SALI, MONO AND DIGLYCERIDES, SOY LECLIHIM, SODIUM BENZOATE [PRESERVATIVE], ARTIFICIAL FLAVOR, BETA-CAROTENE [COLOR], VITAMIN A PALMITATE), WATER, WHEAT FLOUR, CONTAINS LESS THAN 2% OF BAKING SODA, CREAM OF TARTAR, EGGS, SALT, SPICE. CONTAINS: WHEAT, EGGS, MILK, SOY. Manufactured on equipment that also processes products containing that also processes products containing peanuts/tree nuts.

Allergens

#### **Contains:**

eggs (i) milk (soy (stylen) wheat





#### Free From:

crustaceans ( mollusks





#### peanuts