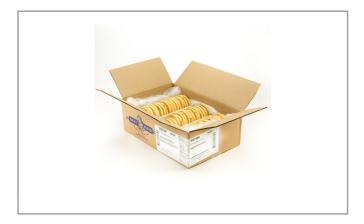

#### **Product Specifications**

| MFG # | SPC #  | GTIN           | Pack | Pack Desc. |
|-------|--------|----------------|------|------------|
| 70704 | 200779 | 00086478707047 | 48   | 48/2 OZ    |

| Gross Weight | Net Weight | Country of Origin | Kosher | Child Nutrition |
|--------------|------------|-------------------|--------|-----------------|
| 6.7lb        | 6lb        | USA               |        | No              |

| Shipping Information |       |        |        |       |            |                      |  |
|----------------------|-------|--------|--------|-------|------------|----------------------|--|
| Length               | Width | Height | Volume | TIxHI | Shelf Life | Storage Temp From/To |  |
| 14.75in              | 10in  | 5.5in  | 0.47cf | 12x6  | 365DAYS    | 0°F / 32°F           |  |