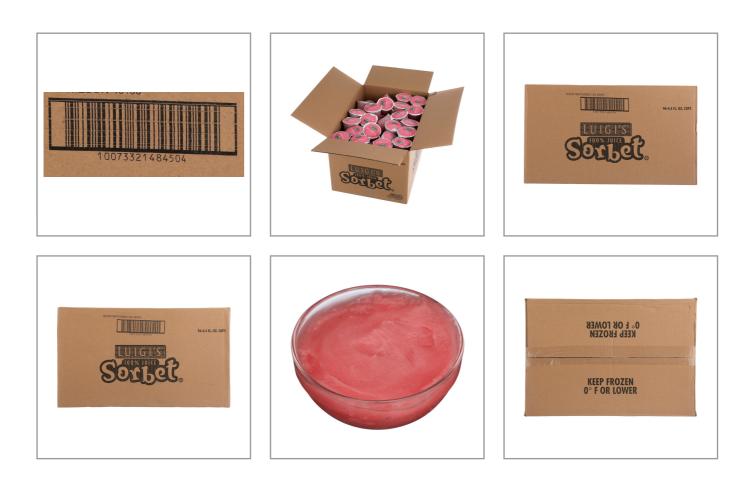

Iron           | 0mg  |
| Sugars               | 15g | Added Sugars        | Og   | Potassium      | 0mg  |
| Dietary Fiber        | 3g  | Polyunsaturated Fat | Og   | Zinc           | 0    |
| Lactose              |     | Monounsaturated Fat | Og   | Phosphorus     |      |
| Sucrose              |     | Cholesterol         | 0mg  |                |      |
| Vitamin A(IU)•       | 0   | Vitamin D           | 0mcg | Thiamin        |      |
| Vitamin A(RE)        |     | Vitamin E           |      | Niacin         |      |
| Vitamin C            | 0mg | Folate              | 0mg  | Riboflavin     | 0mg  |
| Magnesium            |     | Vitamin B-6         |      | Vitamin B-1 2• |      |
| Monosodium           |     | Sulphites           |      | Nitrates       |      |

Additional Images