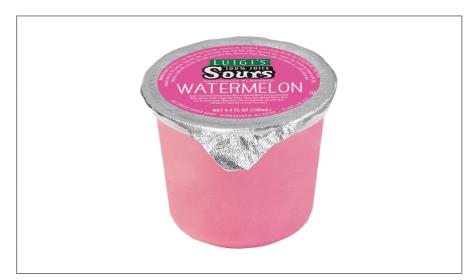

# 201111 - Sorbet Sour \* Watermelon Cup S/O

With no added sugars, colors, or flavors our LUIGIS 100% Juice Sorbet Sours will be a big hit with kids, parents, and more. This half-cup serving of fruit packs in 3g of fiber and a whole lot of fun in one delicious cup.

#### \* Benefits

Available in 4.4 fl oz cups Fat free, Dairy free No artificial colors or flavors 100% RDA Vitamin C Gluten free 1/2 cup fruit per serving 3g fiber