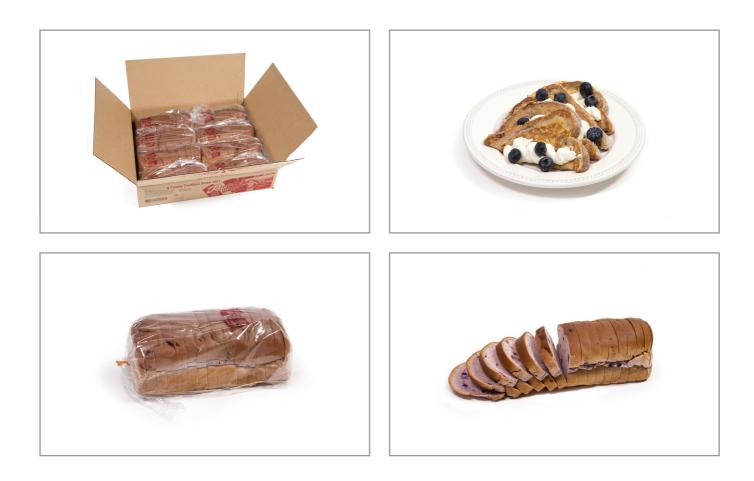

### ROTELLA 201200 - Bread Blueberry Loaf Sliced 11"

Rotella's thick sliced Blueberry Loaf has a light crumb with a touch of sweetness and bits of blueberry throughout. Perfect for French toasts, bread puddings and even unique sandwich builds.

## ROTELLA 201200 - Bread Blueberry Loaf Sliced 11"

Rotella's thick sliced Blueberry Loaf has a light crumb with a touch of sweetness and bits of blueberry throughout. Perfect for French toasts, bread puddings and even unique sandwich builds.