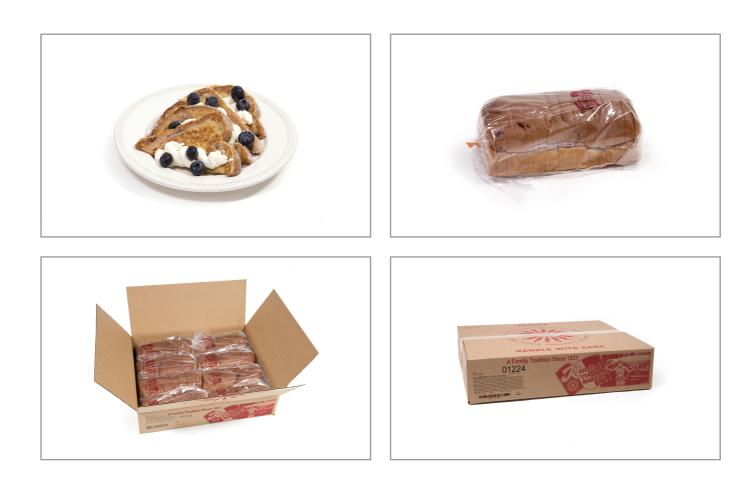

## ROTELLA 201200 - Bread Blueberry Loaf Sliced 11" S/O

Rotella's thick sliced Blueberry Loaf has a light crumb with a touch of sweetness and bits of blueberry throughout. Perfect for French toasts, bread puddings and even unique sandwich builds.