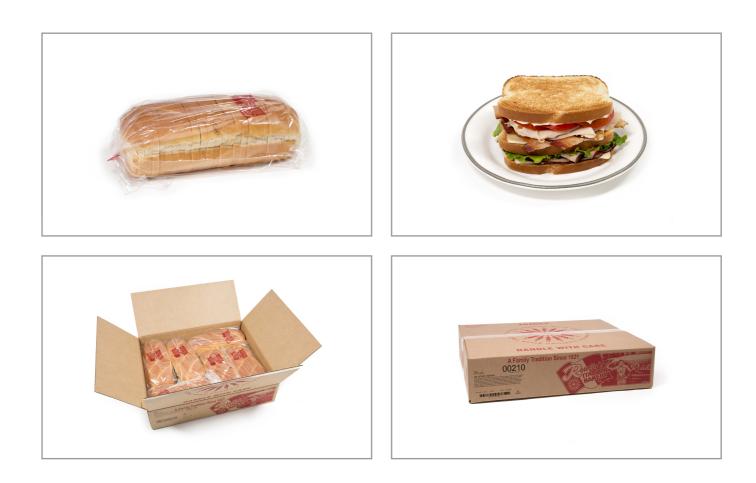

#### ROTELLA 201207 - Bread Sour Vienna Loaf 13"

This hearty loaf has a mild sour dough flavor and a rich, golden brown crust. The tight crumb and thick crust has excellent texture for toasted sandwiches like a Caprese Panini.

#### Handling Suggestions

Case items contain plastic bag packages. Keep FROZEN at -15 to -5 degrees Fahrenheit for up to 365 days. Thawed product should be kept at room temperature.

### ROTELLA 201207 - Bread Sour Vienna Loaf 13"

This hearty loaf has a mild sour dough flavor and a rich, golden brown crust. The tight crumb and thick crust has excellent texture for toasted sandwiches like a Caprese Panini.

#### Additional Images