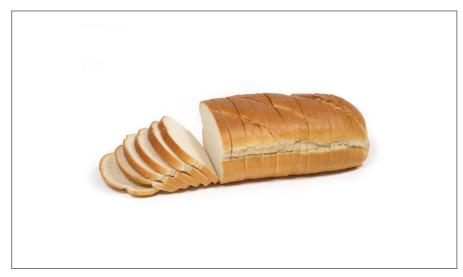

## 201207 - Bread Sour Vienna Loaf 13"

This hearty loaf has a mild sour dough flavor and a rich, golden brown crust. The tight crumb and thick crust has excellent texture for toasted sandwiches like a Caprese Panini.