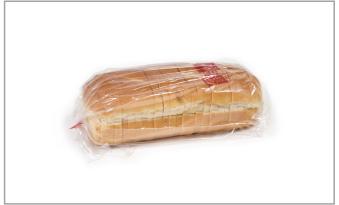

## 201207 - Bread Sour Vienna Loaf 13"

This hearty loaf has a mild sour dough flavor and a rich, golden brown crust. The tight crumb and thick crust has excellent texture for toasted sandwiches like a Caprese Panini.