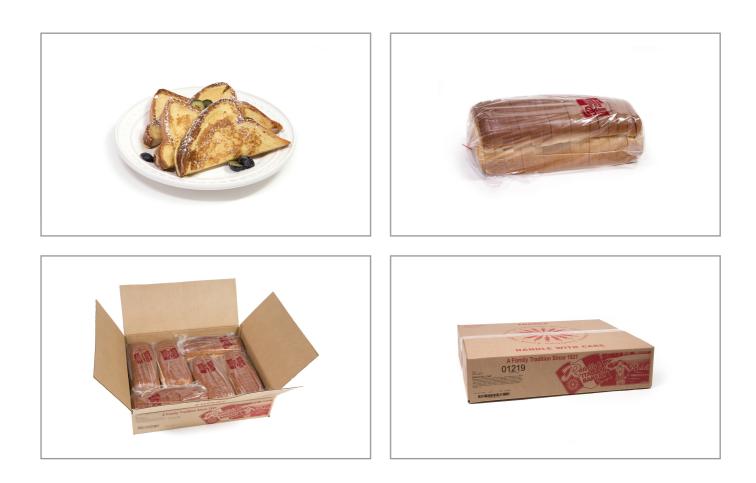

## ROTELLA 201220 - Bread Brioche Loaf Sliced 13"

Thick crust and a tight crumb with moderate pull give an excellent texture to this buttery and slightly sweet sliced bread. Excellent for gourmet sandwiches and French toast.

Case items contain plastic bag packages. Keep FROZEN at -15 to -5 degrees Fahrenheit for up to 365 days. Thawed product should be kept at room temperature.

Serving Suggestions

2 Slices ROOM TEMPERATURE -OPEN AND SERVE, FOR CRUSTY OR HOT - BAKE IN OVEN AT 400 **DEGREES FOR 3-5 MINUTES** 

## Prep & Cooking Suggestions

At Room Temperature, open and serve. For crusty or hot, bake in preheated oven at 400 Degrees for 3-5 minutes.

| Brand                   |         |         |                   | Manufacturer            |        |      |                      |        |
|-------------------------|---------|---------|-------------------|-------------------------|--------|------|----------------------|--------|
| ROTELLA                 |         |         |                   | Rotellas Italian Bakery |        |      |                      |        |
| MFG a                   | #       | SPC #   | GTIN              |                         | Р      | ack  | Pack Desc.           |        |
| 01219                   | ) 2     | 01220   | 1007              | 075192012190            |        |      | 6                    | 6 / cs |
| Gross Weight Net Weight |         | ht Co   | Country of Origin |                         | Kosher |      | Child Nutrition      |        |
| 201.14oz                |         | 169.980 | z USA             |                         |        |      | No                   |        |
| Shipping Information    |         |         |                   |                         |        |      |                      |        |
| Length                  | Width   | Height  | Volum             | e TlxHl                 | Shelf  | Life | Storage Temp From/To |        |
| 24.25in                 | 19.38in | 5.88in  | 1.6ft3            | 4x12                    | 365D   | AYS  | -15°F / -5°F         |        |