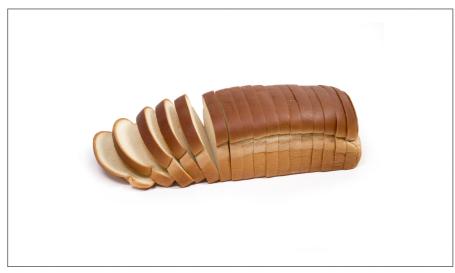

## 201220 - Bread Brioche Loaf Sliced 13"

Thick crust and a tight crumb with moderate pull give an excellent texture to this buttery and slightly sweet sliced bread. Excellent for gourmet sandwiches and French toast.

Rotella's breads and rolls are meticulously crafted with rigorous quality control, guaranteeing consistent flavor and quality. Frozen until ready for use with a shelf life of 365 days.

Rich flavor and a thick crust add the finishing touch to this delicious loaf.

These specialty loaves are a perfect option for a sandwich, breakfast, dessert or anything in between adding an exceptional eating experience.