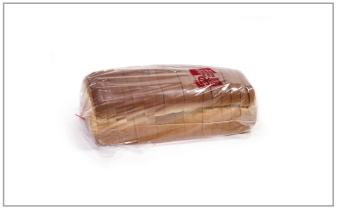

## 201220 - Bread Brioche Loaf Sliced 13"

Thick crust and a tight crumb with moderate pull give an excellent texture to this buttery and slightly sweet sliced bread. Excellent for gourmet sandwiches and French toast.