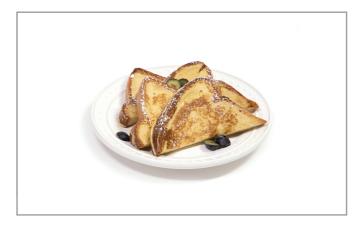

## 201220 - Bread Brioche Loaf Sliced 13"

Thick crust and a tight crumb with moderate pull give an excellent texture to this buttery and slightly sweet sliced bread. Excellent for gourmet sandwiches and French toast.