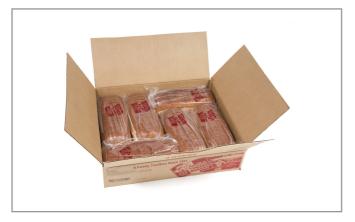

## Handling Suggestions

Case items contain plastic bag packages. Keep FROZEN at -15 to -5 degrees Fahrenheit for up to 365 days. Thawed product should be kept at room temperature.

#### **Product Specifications**

Brand

|       | Rotellas Italian Bakery |     |            |   |      |            |
|-------|-------------------------|-----|------------|---|------|------------|
| MFG # | SPC #                   |     | GTIN       |   | Pack | Pack Desc. |
| 01219 | 201220                  | 100 | 7519201219 | 0 | 6    | 6 / cs     |
|       |                         |     |            |   |      |            |