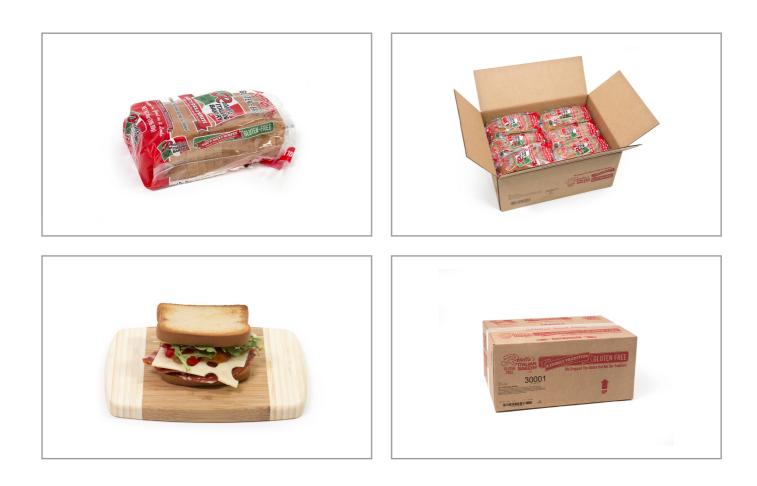

#### ROTELLA 201222 - Bread White Sliced Soft Gf S/O

This sandwich loaf has a slight pull and delicious yeasty flavor that is perfect for sandwiches and toast.

| 1                 |           | <b>Nutrition Fa</b>                                                                                                                          | cts                               |  |
|-------------------|-----------|----------------------------------------------------------------------------------------------------------------------------------------------|-----------------------------------|--|
|                   |           | Servings per Container<br>Serving size<br>Amount per serving<br><b>Calories</b><br>% Daily Value*                                            |                                   |  |
|                   |           |                                                                                                                                              |                                   |  |
|                   |           |                                                                                                                                              |                                   |  |
|                   |           | Total Fat                                                                                                                                    | %                                 |  |
|                   |           | Saturated Fat                                                                                                                                | %                                 |  |
|                   |           | <i>Trans</i> Fat                                                                                                                             |                                   |  |
|                   |           | Cholesterol                                                                                                                                  | %                                 |  |
| <b>★</b> Benefits |           | Sodium                                                                                                                                       | %                                 |  |
| -                 |           | Total Carbohydrate                                                                                                                           | %                                 |  |
|                   |           | Dietary Fiber                                                                                                                                | %                                 |  |
|                   |           | Total Sugars                                                                                                                                 |                                   |  |
|                   |           | Includes Added Sugar                                                                                                                         | %                                 |  |
| Ingredients       | Allergens | Protein                                                                                                                                      |                                   |  |
|                   |           | Vitamin D                                                                                                                                    | %                                 |  |
|                   |           | Calcium                                                                                                                                      | %                                 |  |
|                   |           | Iron                                                                                                                                         | %                                 |  |
|                   |           | Potassium                                                                                                                                    | %                                 |  |
|                   |           | * The % Daily Value (DV) tells you how much<br>a serving of food contributes to a daily diet.<br>a day is used for general nutrition advice. | n a nutrient in<br>2,000 calories |  |

# Product Specifications

| Brand                   | М       | Manufacturer             |          | Product Category        |  |  |
|-------------------------|---------|--------------------------|----------|-------------------------|--|--|
| ROTELLA                 | ROTELLA | ROTELLA'S ITALIAN BAKERY |          | Bread, Baked & Parbaked |  |  |
| MFG #                   | SPC #   | GTIN                     | Pack     | Pack Desc.              |  |  |
| 30001                   | 201222  | 10075192300013           | 12       | 12/15 OZ                |  |  |
| Gross Weight Net Weight |         | ht Country of Origi      | n Kosher | Child Nutrition         |  |  |
| 13oz                    | 11.4oz  | USA                      | Yes      | No                      |  |  |
|                         | -       |                          |          |                         |  |  |