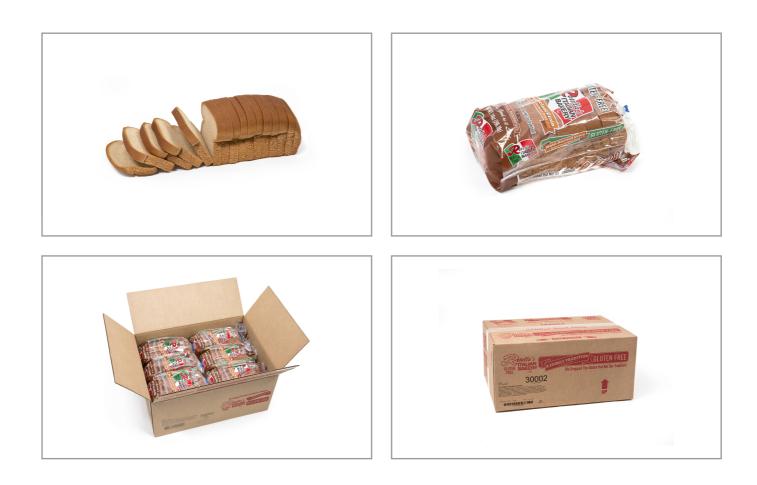

## ROTELLA 201224 - Bread Multigrain Gf S/O

The ancient grain bread has great flavor and an excellent crumb texture for classic multi-grain sandwiches or toast. The perfect alternative for individuals avoiding gluten in their diet.

#### Handling Suggestions

Case items contain plastic bag packages. Keep FROZEN at -15 to -5 degrees Fahrenheit for up to 365 days. Thawed product should be kept at room temperature.

Serving Suggestions

2 Slices ROOM TEMPERATURE -OPEN AND SERVE, FOR CRUSTY OR HOT - BAKE IN OVEN AT 400 DEGREES FOR 3-5 MINUTES

# Product Specifications

| Brand       | Ма          | anufacturer         | Product Category |                         |  |  |
|-------------|-------------|---------------------|------------------|-------------------------|--|--|
| ROTELLA     | ROTELLA     | 'S ITALIAN BAKERY   | Bread, Bal       | Bread, Baked & Parbaked |  |  |
| MFG #       | SPC #       | GTIN                | Pack             | Pack Desc.              |  |  |
| 30002       | 201224      | 10075192300020      | 12               | 12/15 OZ                |  |  |
| Croce Weigh |             | bt Country of Origi | n Kosher         | Child Nutrition         |  |  |
| Gross Weigh | t Net Weigh | ht Country of Origi | n kosner         |                         |  |  |
| 13oz        | 11.4oz      | USA                 | Yes              | No                      |  |  |