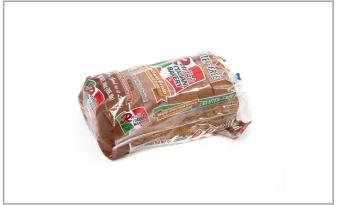

# 201224 - Bread Multigrain Gf S/O

The ancient grain bread has great flavor and an excellent crumb texture for classic multi-grain sandwiches or toast. The perfect alternative for individuals avoiding gluten in their diet.