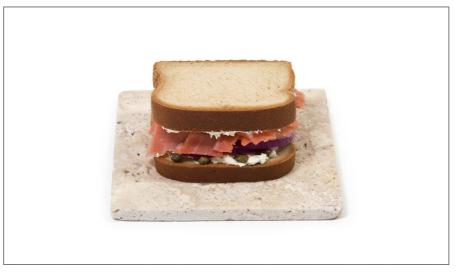

# 201224 - Bread Multigrain Gf S/O

The ancient grain bread has great flavor and an excellent crumb texture for classic multi-grain sandwiches or toast. The perfect alternative for individuals avoiding gluten in their diet.