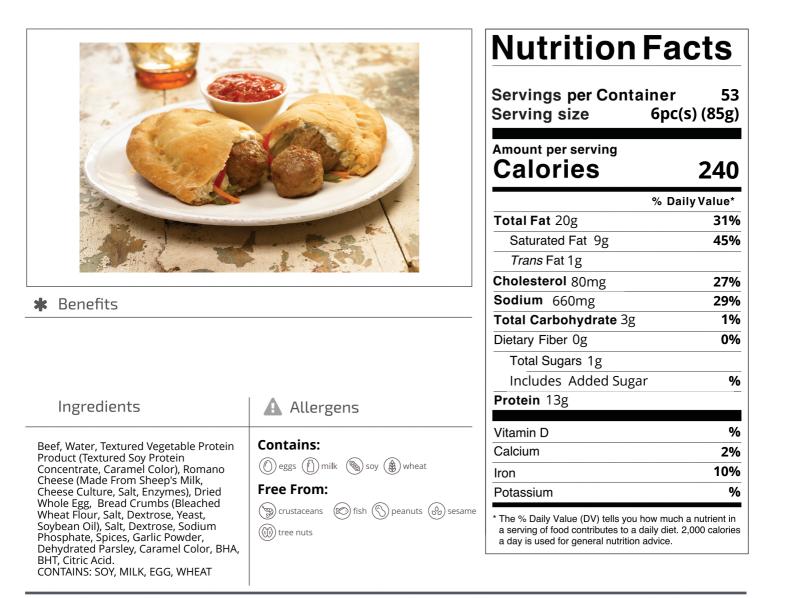

Nutrition Analysis - By Serving

| Calories             | 240 | Total Fat           | 20g  | Sodium         | 660mg |
|----------------------|-----|---------------------|------|----------------|-------|
| Protein              | 13  | Trans Fats          | 1g   | Calcium        |       |
| Total Carbohydrates… | 3g  | Saturated Fat       | 9g   | Iron           |       |
| Sugars               | 1g  | Added Sugars        |      | Potassium      |       |
| Dietary Fiber        | Og  | Polyunsaturated Fat |      | Zinc           |       |
| Lactose              |     | Monounsaturated Fat |      | Phosphorus     |       |
| Sucrose              |     | Cholesterol         | 80mg |                |       |
| Vitamin A(IU)•       |     | Vitamin D           |      | Thiamin        |       |
| Vitamin A(RE)        |     | Vitamin E           |      | Niacin         |       |
| Vitamin C            |     | Folate              |      | Riboflavin     |       |
| Magnesium            |     | Vitamin B-6         |      | Vitamin B-1 2• |       |
| Monosodium           |     | Sulphites           |      | Nitrates       |       |