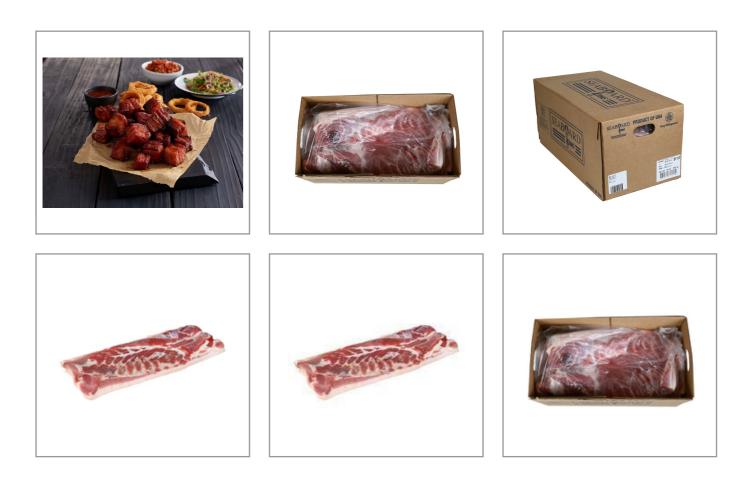

# **SEABOARD FARMS** 202115 - Pork Belly Skin On

Our pork bellies are rich with flavor and will leave your mouth watering. This product has excellent texture and is very versatile to allow you to use the product in many ways.

#### **Product Specifications**

| Brand          |             | Manufacturer |                   | Pro    | Product Category |  |  |
|----------------|-------------|--------------|-------------------|--------|------------------|--|--|
| SEABOARD FARMS |             |              | SEABOARD FOODS    |        | Pork             |  |  |
|                | _           |              |                   | _      |                  |  |  |
| MFG #          | SPC #       | GTIN         |                   | Pack   | Pack Desc.       |  |  |
| 51117          | 202115      |              | 90736490511179    | 1      | 6/12#AVG         |  |  |
|                |             |              |                   |        |                  |  |  |
| Gross Weigh    | nt Net Weig | ht           | Country of Origin | Kosher | Child Nutrition  |  |  |
| 73.5lb 72lb    |             |              | USA               |        | No               |  |  |
|                |             |              |                   |        |                  |  |  |

### Additional Images