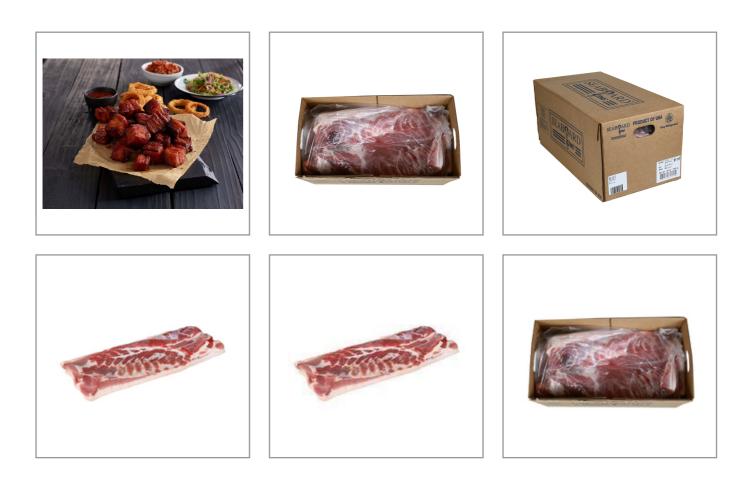

# **SEABOARD FARMS** 202115 - Pork Belly Skin On

Our pork bellies are rich with flavor and will leave your mouth watering. This product has excellent texture and is very versatile to allow you to use the product in many ways.

### Additional Images