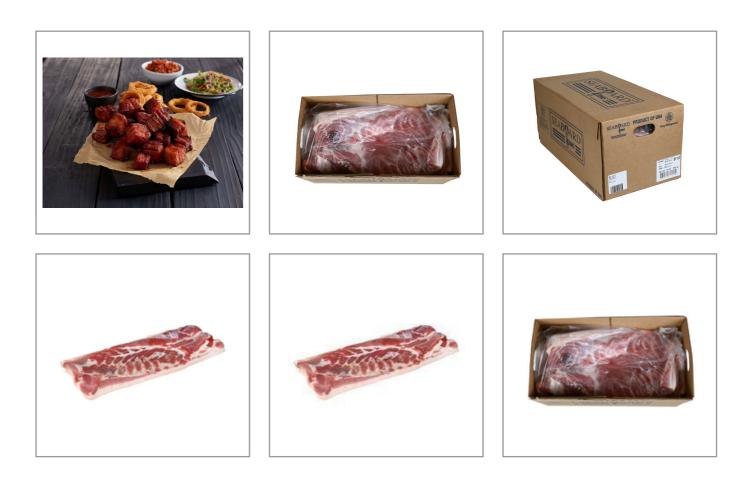

# **SEABOARD FARMS** 202115 - Pork Belly Skin On

Our pork bellies are rich with flavor and will leave your mouth watering. This product has excellent texture and is very versatile to allow you to use the product in many ways.

### Additional Images