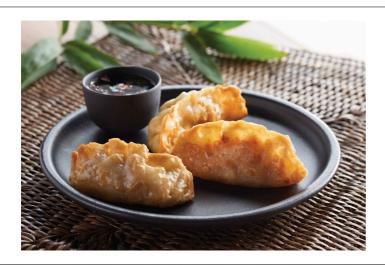

# 202135 - Appetizer Potsticker Chicken

This crescent shaped chicken potsticker is ready-to-eat with a durable yet tender egg noodle wrapper that is crispy when pan fried. The filling is packed with chicken and cabbage flavored with garlic, ginger, green onion, and spices. This potsticker provides excellent hold time for takeout and delivery menus as well as an authentic taste for versatile menu applications.