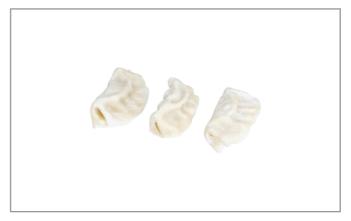

# 202135 - Appetizer Potsticker Chicken

# 202135 - Appetizer Potsticker Chicken

This crescent shaped chicken potsticker is ready-to-eat with a durable yet tender egg noodle wrapper that is crispy when pan fried. The filling is packed with chicken and cabbage flavored with garlic, ginger, green onion, and spices. This potsticker provides excellent hold time for takeout and delivery menus as well as an authentic taste for versatile menu applications.