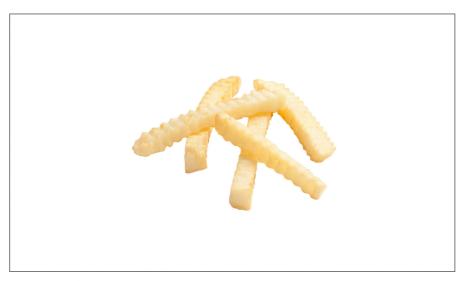

## 202312 - Potato\*Dnr\*3/8 Kk Xl Classic

Full crinkle cut gives more surface area creating a crispier texture.; 100% satisfaction guaranteed, no questions asked; Longer hold time thanks to the extra crispy ridges of the crinkle cut; Premium Extra Long Fancy Length for great plate coverage and more servings per case

# Serving Suggestions

Crinkle cut fries are great with specialty sandwiches like hot pastrami, grilled tuna, or patty melt.