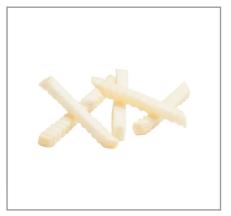

## 202312 - Potato\*Dnr\*3/8 Kk Xl Classic

Full crinkle cut gives more surface area creating a crispier texture.; 100% satisfaction guaranteed, no questions asked; Longer hold time thanks to the extra crispy ridges of the crinkle cut; Premium Extra Long Fancy Length for great plate coverage and more servings per case