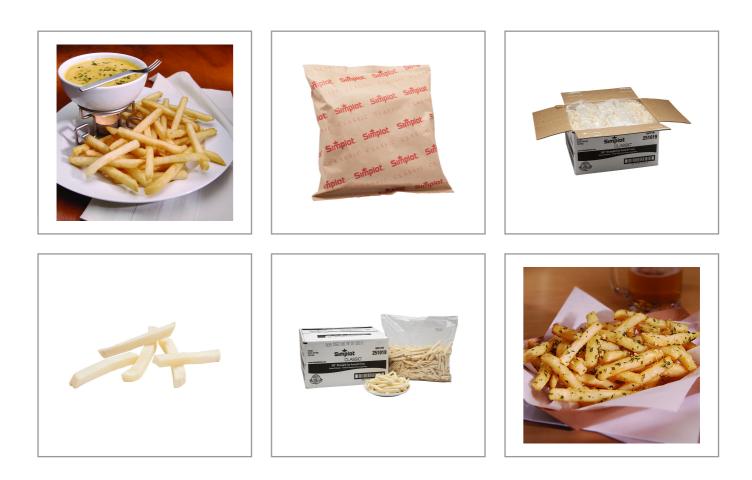

## SIMPLOT 202326 - **Potato Ff 3/8**" **Sc**

The finest traditional, uncoated 3/8" you can buy; 100% satisfaction guaranteed, no questions asked; Outstanding length for great plate coverage and more servings per case; Longer hold time and heat retention than shoestrings

Handling Suggestions

6/5 lb

Serving Suggestions

These hearty, thick fries complement a prime rib sandwich and do well in a large fish n chips basket.