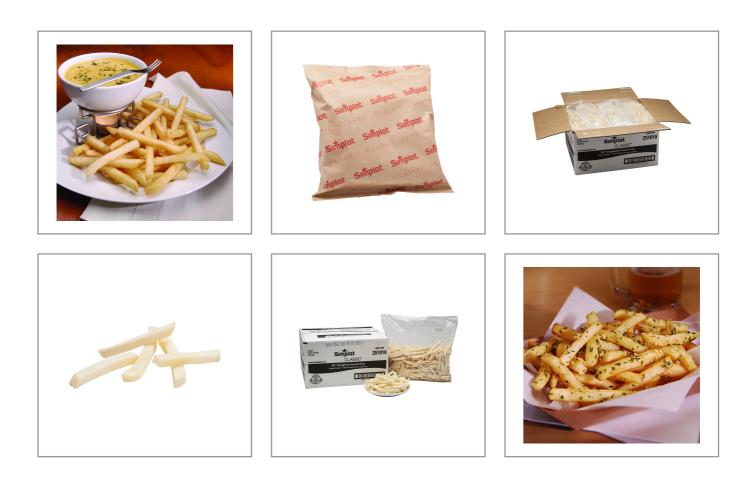

## SIMPLOT 202326 - **Potato Ff 3/8**" **Sc**

The finest traditional, uncoated 3/8" you can buy; 100% satisfaction guaranteed, no questions asked; Outstanding length for great plate coverage and more servings per case; Longer hold time and heat retention than shoestrings

Handling Suggestions

6/5 lb

Serving Suggestions

These hearty, thick fries complement a prime rib sandwich and do well in a large fish n chips basket.