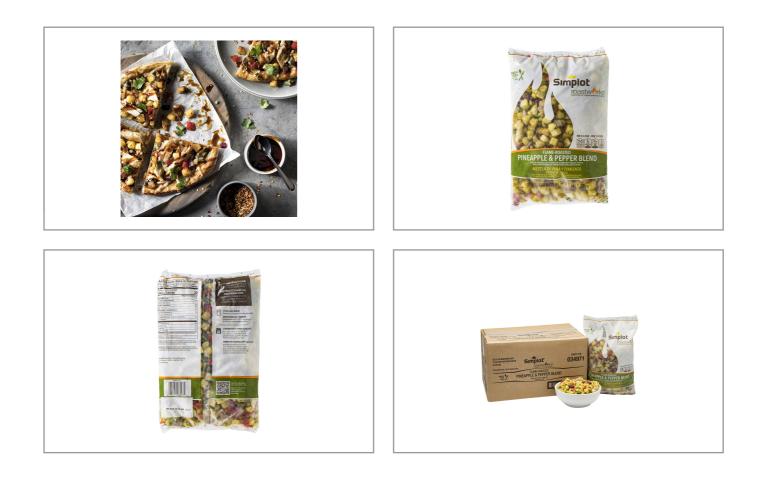

### Serving Suggestions

Bacon cheeseburger with pineapple blend and Sriracha mayo, pulled-pork nachos, BBQ chicken quesadilla, pineapple guacamole, miso-glazed salmon, Hawaiian Panini, shrimp tacos, pizza topping, fried rice, springs rolls, Thai coconut soup, Asian bowls, shrimp ceviche, grilled hot dog topping.

## Prep & Cooking Suggestions

Food Safety Statement: KEEP FROZEN UNTIL READY TO USEIF THAWED, DO NOT REFREEZE. THAW AND SERVEThaw unopened package no more than six days at =40F. CONVECTION OVEN (optional)Bake product at 375F for 11 minutes in a single layer on a greased sheet pan. Rotate pan halfway through cook time.

# Product Specifications

| Bran                 | d     | Manufacturer |                      |                |         | Product Category           |                      |            |
|----------------------|-------|--------------|----------------------|----------------|---------|----------------------------|----------------------|------------|
| SIMPL                | от    | JR SIMPLO    | PLOT CALDWELL ID.    |                |         | egetables, Canned & Frozen |                      |            |
|                      |       |              |                      |                |         |                            |                      |            |
| MFG #                | #     | SPC #        |                      | GTIN           |         |                            | Pack                 | Pack Desc. |
| 03497                | 1     | 202397       | 1007                 | 10071179034971 |         |                            | 6                    | 6/2.5#     |
|                      |       |              |                      |                |         |                            |                      |            |
| Gross Weight Net Wei |       | ght Cou      | nt Country of Origin |                | Kc      | osher                      | Child Nutrition      |            |
| 16.25                | 5lb   | 15lb         |                      | USA            |         |                            |                      | No         |
|                      |       |              |                      |                |         |                            |                      |            |
| Shipping Information |       |              |                      |                |         |                            |                      |            |
|                      | Width | Height       | Volume               | TIxHI          | Shelf L | ife                        | Storage Temp From/To |            |
| Length               | Width | rieigint     | volume               |                | Shen E  |                            | 300102               |            |