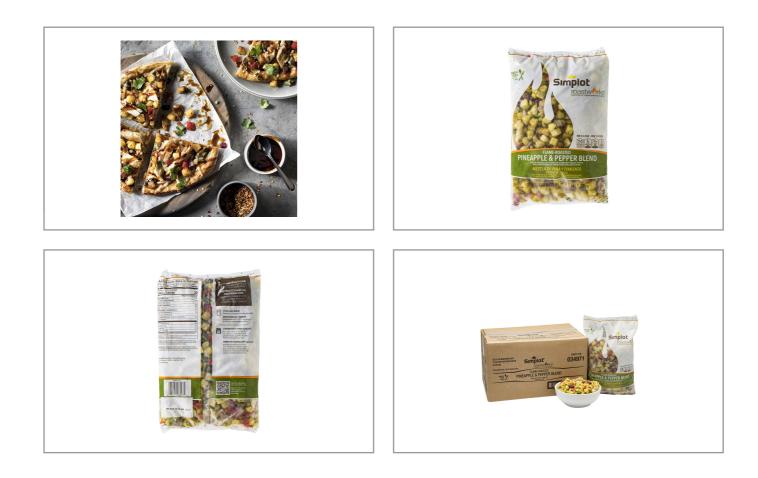

#### SIMPLOT 202397 - Pineapple/Pepper Blend Roasted

day refrigerated shelf life; Thaw and serve; Consistent quality no matter who's prepping; Reduces costly laborno chopping or waste; Entrees served with roasted vegetables vs. Steamed vegetables command a 27% higher price point - Datassential Menu Trends 2021

### Serving Suggestions

Bacon cheeseburger with pineapple blend and Sriracha mayo, pulled-pork nachos, BBQ chicken quesadilla, pineapple guacamole, miso-glazed salmon, Hawaiian Panini, shrimp tacos, pizza topping, fried rice, springs rolls, Thai coconut soup, Asian bowls, shrimp ceviche, grilled hot dog topping.

### SIMPLOT 202397 - **Pineapple/Pepper Blend Roasted**

day refrigerated shelf life; Thaw and serve; Consistent quality no matter who's prepping; Reduces costly laborno chopping or waste; Entrees served with roasted vegetables vs. Steamed vegetables command a 27% higher price point - Datassential Menu Trends 2021

## Additional Images