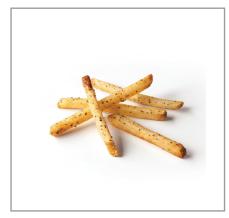

# 202399 - Potato Ff 3/8 Cracked Pepper

Consistently seasoned with real black pepper and 100% sea salt; Free up your freezercan be thawed and refrigerated for up to 5 days prior to cooking; Extra Long Fancy length for great plate coverage and extra servings per case; Clear coating prevents seasonings from falling off and extends hold time; Bake or fry versatility