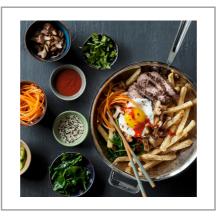

# Serving Suggestions

Signature fries deserve signature sauces. And what could be better than on-trend sauces like aioli, spice ketchup or Asian dipping sauces. Kitchen Craft Fries also work well as a base for an appetizer build with unique toppings.