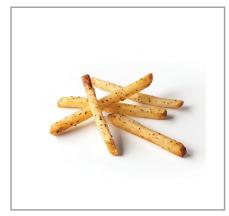

# 202399 - Potato Ff 3/8 Cracked Pepper

# 202399 - Potato Ff 3/8 Cracked Pepper

Consistently seasoned with real black pepper and 100% sea salt; Free up your freezercan be thawed and refrigerated for up to 5 days prior to cooking; Extra Long Fancy length for great plate coverage and extra servings per case; Clear coating prevents seasonings from falling off and extends hold time; Bake or fry versatility