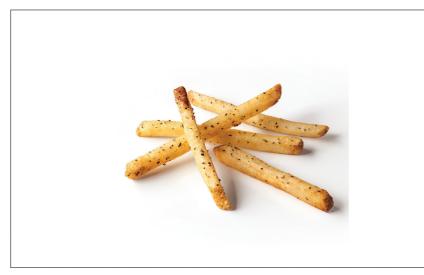

# Serving Suggestions

Signature fries deserve signature sauces. And what could be better than on-trend sauces like aioli, spice ketchup or Asian dipping sauces. Kitchen Craft Fries also work well as a base for an appetizer build with unique toppings.