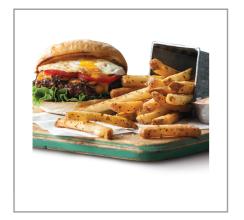

# Serving Suggestions

Signature fries deserve signature sauces. And what could be better than on-trend sauces like aioli, spice ketchup or Asian dipping sauces. Kitchen Craft Fries also work well as a base for an appetizer build with unique toppings.