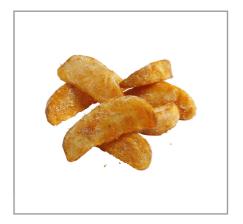

# 202424 - Potato Ff Wedge Savory 10 Cut

# 202424 - Potato Ff Wedge Savory 10 Cut

Works well as a profit-driving, second fry offering; Charge more for the higher perceived value; Great holding time and heat retention; Works well on buffet lines; Fry or bake versatility