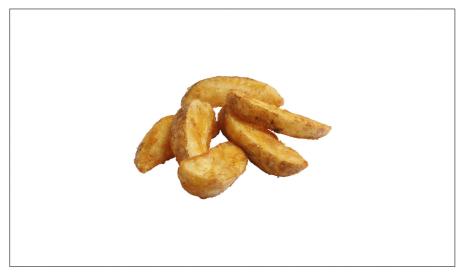

# 202424 - Potato Ff Wedge Savory 10 Cut

# Serving Suggestions

Perfect side to any burger, chicken, steak or fish entree. Pair with any creamy dipping sauce like ranch or blue cheese dressing for a flavorful appetizer.