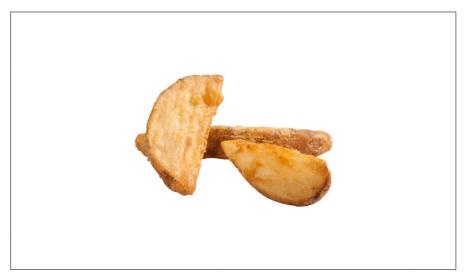

## 202428 - Potato Ff Wedge 10 Cut Battered

Thick, pillowy batter for incredible crunch and great potato flavor; Stays crisp longer for better takeout and delivery; Extended hold time reduces waste for bigger profits; Bake or fry versatility

### Serving Suggestions

The ideal companion to any burger or sandwich. Sprinkle with your own unique seasoning blend and serve as the house seasoned fries. Perfect item for fast food, drive-ins, and takeout because they stay crisp and hot for extended periods of time.