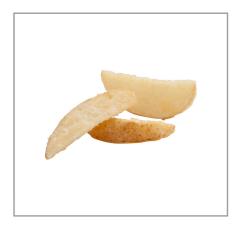

n           | 0.8mg |
| Sugars              | 0g  | Added Sugars        | 0g   | Potassium      | 300mg |
| Dietary Fiber       | 1g  | Polyunsaturated Fat |      | Zinc           |       |
| Lactose             |     | Monounsaturated Fat |      | Phosphorus     |       |
| Sucrose             |     | Cholesterol         | 0mg  |                |       |
| Vitamin A(IU)•      |     | Vitamin D           | 0mcg | Thiamin        |       |
| Vitamin A(RE)       |     | Vitamin E           |      | Niacin         |       |
| Vitamin C           |     | Folate              |      | Riboflavin     |       |
| Magnesium           |     | Vitamin B-6         |      | Vitamin B-1 2• |       |
| Monosodium          |     | Sulphites           |      | Nitrates       |       |

# Additional Images