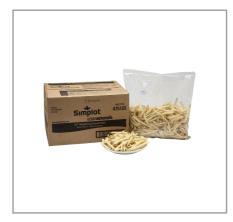

## Handling Suggestions

Pack Size: 6/4.5 lb. Net Weight: 27 lb. Gross Weight: 29 lb. Case Cube: 1.32

Cases/Layers: 9/6

#### Product Specifications

| Brand   | Manufacturer            | Product Category |
|---------|-------------------------|------------------|
| SIMPLOT | JR SIMPLOT CALDWELL ID. | French Fries     |

| MFG #  | SPC #  | GTIN           | Pack | Pack Desc. |
|--------|--------|----------------|------|------------|
| 475125 | 202429 | 10071179475125 | 6    | 6/4.5#     |