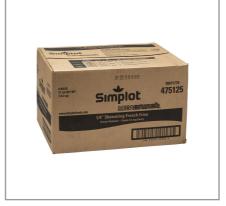

#### Product Specifications

| Brand   | Manufacturer            | Product Category |
|---------|-------------------------|------------------|
| SIMPLOT | JR SIMPLOT CALDWELL ID. | French Fries     |

| MFG #  | SPC #  | GTIN           | Pack | Pack Desc. |
|--------|--------|----------------|------|------------|
| 475125 | 202429 | 10071179475125 | 6    | 6/4.5#     |