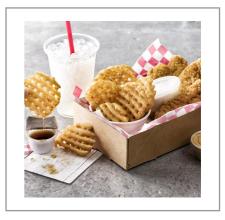

### Serving Suggestions

Take the chicken & waffles on the road with our innovative Simplot Maple City Waffle Fries, the first-ever waffle fries with genuine waffle flavor. Just add your fried chicken, tenders or nuggets and you're all set. Made with real maple syrup, these fries help you create a portable and popular version of this trendy dish.