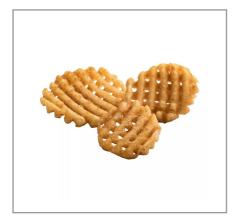

### 202433 - Potato Ff Lattice Skin On Maple City

# 202433 - Potato Ff Lattice Skin On Maple City

Unique: The first and only waffle-flavored waffle fry ;Portable: Ideal for QSR customers on the go ;On-trend: Chicken & waffles menu incidence is up 636% since 2012 ;All-day appeal: Popular for breakfast, lunch, dinner and late-night ;Easy: No additional training or equipment required