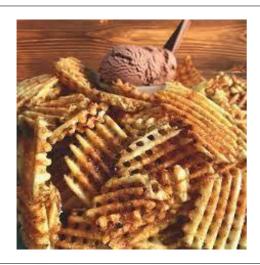

### Serving Suggestions

Take the chicken & waffles on the road with our innovative Simplot Maple City Waffle Fries, the first-ever waffle fries with genuine waffle flavor. Just add your fried chicken, tenders or nuggets and you're all set. Made with real maple syrup, these fries help you create a portable and popular version of this trendy dish.

# 202433 - Potato Ff Lattice Skin On Maple City

Unique: The first and only waffle-flavored waffle fry ;Portable: Ideal for QSR customers on the go ;On-trend: Chicken & waffles menu incidence is up 636% since 2012 ;All-day appeal: Popular for breakfast, lunch, dinner and late-night ;Easy: No additional training or equipment required