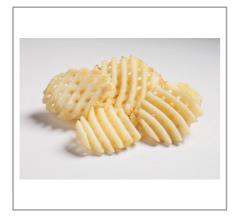

## 202456 - Potato Ff Lattice Delivery Skin On

Skin-on for more natural appeal; Triple the hold time means fries stay hot and crisp longer than conventional fries; Great paired with toppings, sauces and dips; Fry or bake