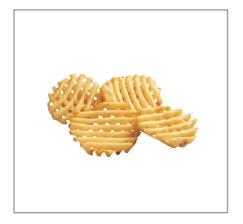

## 202456 - Potato Ff Lattice Delivery Skin On

## 202456 - Potato Ff Lattice Delivery Skin On

Skin-on for more natural appeal; Triple the hold time means fries stay hot and crisp longer than conventional fries; Great paired with toppings, sauces and dips; Fry or bake