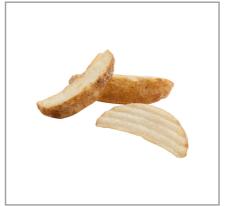

## 202458 - Potato Ff Kk Wedge 10 Cut

Crinkle cut for additional crunch; Skin-on for hand-cut appearance; Brined with natural sea salt for consistent flavor and reduced condiment use; Premium Extra Long Fancy length for outstanding yields and plate coverage; Longer hold time than conventional fries

# 202458 - Potato Ff Kk Wedge 10 Cut

Crinkle cut for additional crunch; Skin-on for hand-cut appearance; Brined with natural sea salt for consistent flavor and reduced condiment use; Premium Extra Long Fancy length for outstanding yields and plate coverage; Longer hold time than conventional fries