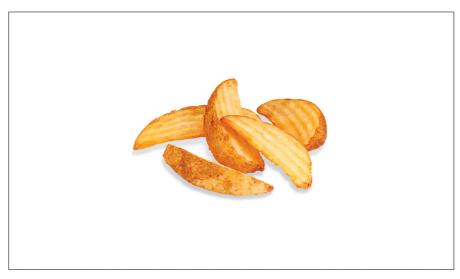

## 202458 - Potato Ff Kk Wedge 10 Cut

Crinkle cut for additional crunch; Skin-on for hand-cut appearance; Brined with natural sea salt for consistent flavor and reduced condiment use; Premium Extra Long Fancy length for outstanding yields and plate coverage; Longer hold time than conventional fries

# 202458 - Potato Ff Kk Wedge 10 Cut

Crinkle cut for additional crunch; Skin-on for hand-cut appearance; Brined with natural sea salt for consistent flavor and reduced condiment use; Premium Extra Long Fancy length for outstanding yields and plate coverage; Longer hold time than conventional fries